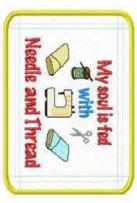

File: Sewing01.pes Stitches: 19110 Size: 5.86x8.26 " Size: 148.8x209.8 mm

File: Sewing02.pes Stitches: 18217 Size: 5.86x8.26 " Size: 148.8x209.8 mm

Colors: 14/19 Stops: 18 Stops: 18

3

4

5

6

7