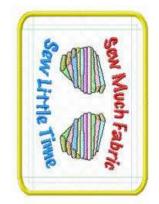

8

9

10

12

11

File: Sewing03.pes Stitches: 19067 Size: 5.86x8.26 " Size: 148.8x209.8 mm

Colors: 14/19 Stops: 18 Stops: 18

Size: 148.8x209.8 mm