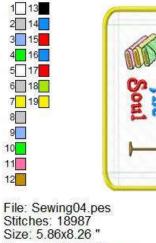

Colors: 11/19

Stops: 18

Stops: 18

File: Sewing05.pes Stitches: 17942 Size: 5.86x8.26 " Size: 148.8x209.8 mm

Colors: 10/13 Stops: 12 Stops: 12

|                    | <b>Nami i i i i i i i</b> |
|--------------------|---------------------------|
| File: Sewing06.pes | 5                         |
| Stitches: 16779    |                           |
| Size: 5.89x8.26 "  |                           |
| Size: 149.6x209.8  | mm                        |