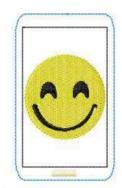

Colors: 1/1 Stops: 0 Stops: 0 File: Emoji12.pes Stitches: 2001 Size: 1.85x1.76 " Size: 47.0x44.6 mm

Colors: 3/3 Stops: 2 Stops: 2

File: Bag-4x4-phone.pes

Stitches: 4894 Size: 2.25x3.81 " Size: 57.2x96.9 mm Colors: 4/4 Stops: 3 Stops: 3 File: Bag-4x4-text.pes Stitches: 2213