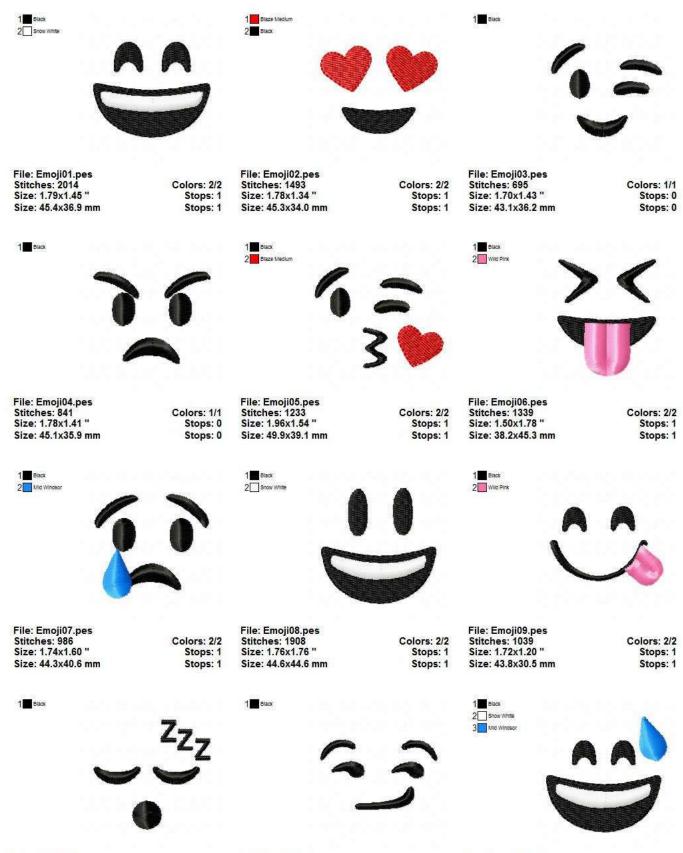

## Scroll down for the designs to use on the tote bag.

File: Emoji10.pes Stitches: 844 Size: 1.78x1.68 " Size: 45.1x42.6 mm

Colors: 1/1 Stops: 0 Stops: 0 File: Emoji11.pes Stitches: 730 Size: 1.78x1.07 " Size: 45.3x27.2 mm

Colors: 1/1 Stops: 0 Stops: 0 File: Emoji12.pes Stitches: 2001 Size: 1.85x1.76 " Size: 47.0x44.6 mm

Colors: 3/3 Stops: 2 Stops: 2

File: Bag-4x4-phone.pes

Stitches: 4894 Size: 2.25x3.81 " Size: 57.2x96.9 mm Colors: 4/4 Stops: 3 Stops: 3 File: Bag-4x4-text.pes Stitches: 2213